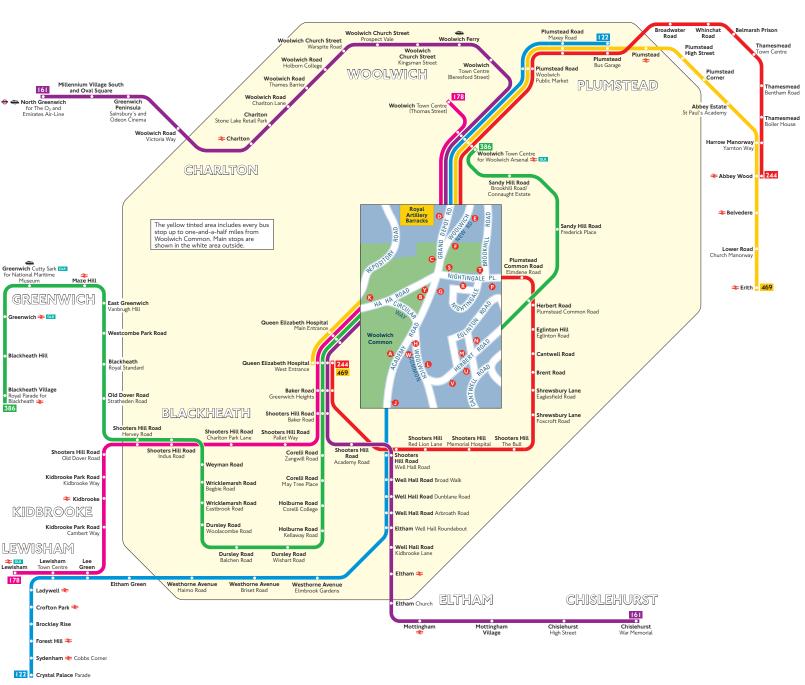

## **Buses from Woolwich Common**

## Key

Connections with London Underground

Connections with National Rail

Connections with Docklands Light Railway

Connections with river boats

Red discs show the bus stop you need for your chosen bus service. The disc 🛕 appears on the top of the bus stop in the street -4|5|6 (see map of town centre in centre of diagram).

## Route finder

## Day buses

| Bus route | Towards                  | Bus stops    |
|-----------|--------------------------|--------------|
| 122       | Crystal Palace           | 3 3 3 3 0    |
|           | Plumstead                | <b>400</b>   |
| 161       | Chislehurst              | <b>3 3 0</b> |
|           | North Greenwich          | 000          |
| 178       | Lewisham                 | 3 3 0        |
|           | Woolwich                 | 000          |
| 244       | Abbey Wood               | 0000         |
|           | Queen Elizabeth Hospital | 9990         |
| 386       | Blackheath               | 80000        |
|           | Woolwich                 | 00000        |
| 469       | Erith                    | 000          |
|           | Queen Elizabeth Hospital | 3 3 0        |